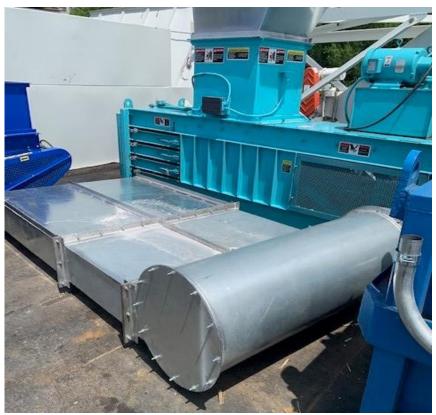

## **EQUIPMENT INFORMATION**

Item ID: **20-177** 

Type: Hanging Bag Filter

Make: Paper & Dust Pros

Model:

Serial #:

Rebuilt:

Rebuilt Price: Call for Pricing

## **DIMENSIONS/OTHER**

Overall Height: 27" Intake Opening: 20"Ø

Overall Length: 115" Exhaust Opening:

Overall Width: **64"** Inlet Fitting:

Outlet Fitting:

#### **Hanging Bag Filter**

(6) 16 oz, 23"Øx 10' nominal singed PE Filter Bags

375 ft2 of media - Air-to-cloth ratio of 20:1 at 7,200 CFM

Manual impact cleaning

Galvanized steel plenum

www.paperanddustpros.com