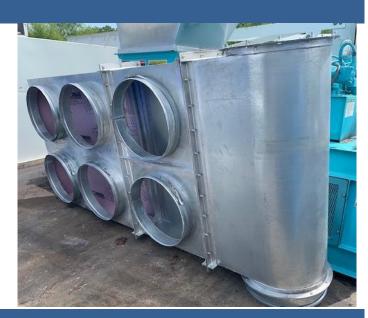

## **EQUIPMENT INFORMATION**

Item ID: **20-177** 

Type: Hanging Bag Filter

Make: Paper & Dust Pros

Model:

Serial #:

Rebuilt:

Rebuilt Price: Call for Pricing

## **DIMENSIONS/OTHER**

Overall Height: 27" Intake Opening: 20"Ø

Overall Length: 115" Exhaust Opening:

Overall Width: **64"** Inlet Fitting:

Outlet Fitting:

#### **Hanging Bag Filter**

(6) 16 oz, 23"Øx 10' nominal singed PE Filter Bags

375 ft2 of media - Air-to-cloth ratio of 20:1 at 7,200 CFM

Manual impact cleaning

Galvanized steel plenum

www.paperanddustpros.com