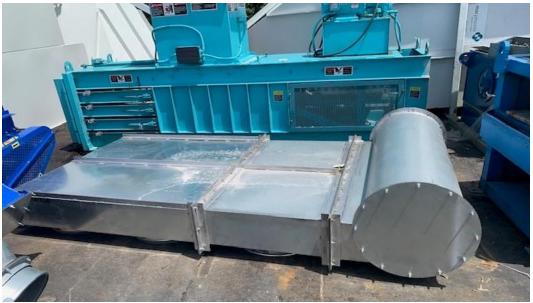

## **EQUIPMENT INFORMATION**

Item ID: **20-177** 

Type: Hanging Bag Filter

Make: Paper & Dust Pros

Model:

Serial #:

Rebuilt:

Rebuilt Price: Call for Pricing

## **DIMENSIONS/OTHER**

Overall Height: 27" Intake Opening: 20"Ø

Overall Length: 115" Exhaust Opening:

Overall Width: **64"** Inlet Fitting:

Outlet Fitting:

#### **Hanging Bag Filter**

(6) 16 oz, 23"Øx 10' nominal singed PE Filter Bags

375 ft2 of media - Air-to-cloth ratio of 20:1 at 7,200 CFM

Manual impact cleaning

Galvanized steel plenum

www.paperanddustpros.com